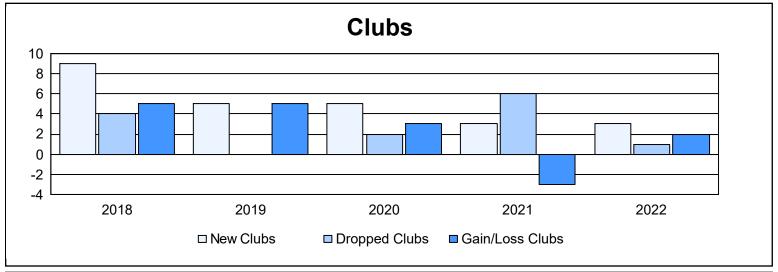

District H 2 As of June 2022 Cumulative

| Year      | New<br>Clubs | Dropped<br>Clubs | Gain/<br>Loss<br>Clubs | New<br>Members | Charter<br>Members | Reinstate<br>Members | Transfer<br>Members | Total<br>Member<br>Added | Total<br>Members<br>Dropped | Gain/<br>Loss<br>Members |
|-----------|--------------|------------------|------------------------|----------------|--------------------|----------------------|---------------------|--------------------------|-----------------------------|--------------------------|
| 2017-2018 | 9            | 4                | 5                      | 392            | 233                | 15                   | 3                   | 643                      | 382                         | 261                      |
| 2018-2019 | 5            | 0                | 5                      | 268            | 133                | 13                   | 4                   | 418                      | 459                         | -41                      |
| 2019-2020 | 5            | 2                | 3                      | 176            | 141                | 11                   | 14                  | 342                      | 440                         | -98                      |
| 2020-2021 | 3            | 6                | -3                     | 266            | 81                 | 26                   | 8                   | 381                      | 421                         | -40                      |
| 2021-2022 | 3            | 1                | 2                      | 242            | 89                 | 16                   | 8                   | 355                      | 387                         | -32                      |
| Average   | 5            | 3                | 2                      | 269            | 135                | 16                   | 7                   | 428                      | 418                         | 10                       |