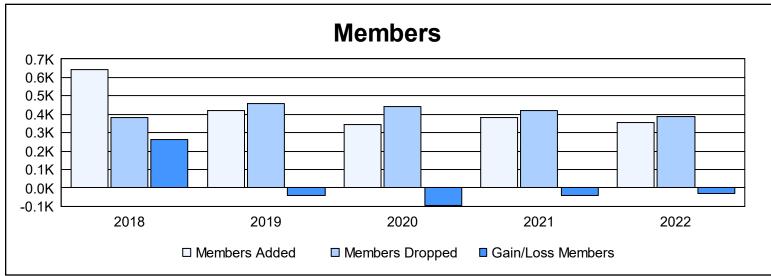

District H 2 As of June 2022 Cumulative

| Year      | New<br>Clubs | Dropped<br>Clubs | Gain/<br>Loss<br>Clubs | New<br>Members | Charter<br>Members | Reinstate<br>Members | Transfer<br>Members | Total<br>Member<br>Added | Total<br>Members<br>Dropped | Gain/<br>Loss<br>Members |
|-----------|--------------|------------------|------------------------|----------------|--------------------|----------------------|---------------------|--------------------------|-----------------------------|--------------------------|
| 2017-2018 | 9            | 4                | 5                      | 392            | 233                | 15                   | 3                   | 643                      | 382                         | 261                      |
| 2018-2019 | 5            | 0                | 5                      | 268            | 133                | 13                   | 4                   | 418                      | 459                         | -41                      |
| 2019-2020 | 5            | 2                | 3                      | 176            | 141                | 11                   | 14                  | 342                      | 440                         | -98                      |
| 2020-2021 | 3            | 6                | -3                     | 266            | 81                 | 26                   | 8                   | 381                      | 421                         | -40                      |
| 2021-2022 | 3            | 1                | 2                      | 242            | 89                 | 16                   | 8                   | 355                      | 387                         | -32                      |
| Average   | 5            | 3                | 2                      | 269            | 135                | 16                   | 7                   | 428                      | 418                         | 10                       |